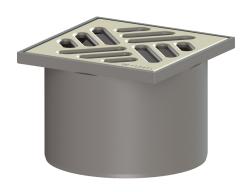

## Upper section System 100, Slotted cover, 304 SST, K 3

## **Description**

Used in combination with a drain body of the KESSEL modular system 100, the upper section is suitable for indoor point drainage.

Variant

System: 100

**Dimensions** 

Net weight:0,18 kgGross weight:0,21 kgHeight:78 mmPackaging dimension:lengthPackaging dimension:widthPackaging dimension:height

Coverage features

Type of cover: Slotted cover

Cover material: Stainless steel 14301

Colour of cover: silver Height of cover: 8 mm

Surface: Polished SST

Frame material: ABS
Locking: placed

Load class: K 3 (EN 1253-1)

Rim width: 107 mm
Rim length: 107 mm
Shape of upper section: square
Upper section material: ABS