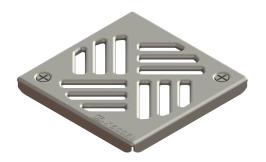

## Slotted cover 138x138 mm, screwed

## Description

Slotted cover suitable for bathroom drains

General characteristics Material:

- Dimensions Net weight: Gross weight: Packaging dimension: Packaging dimension: Packaging dimension:
- Coverage features Type of cover: Cover material: Width of cover: Length of cover: Locking: Load class: Grating colour:

Cover Grating colour: Stainless steel 14301

0,26 kg 0,28 kg length width height

Slotted cover Stainless steel 14301 138 mm 138 mm screwed K 3 (EN 1253-1) silver

silver