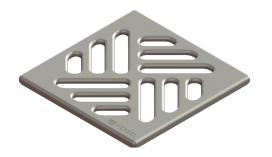

## Slotted cover 100x100 mm, SST

## Description

Slotted cover suitable for bathroom drains, compatible with art. no. 27165

General characteristics Material:

- Dimensions Net weight: Gross weight: Packaging dimension: Packaging dimension: Packaging dimension:
- Coverage features Type of cover: Cover material: Width of cover: Length of cover: Locking: Load class: Grating colour:

Cover Grating colour: Stainless steel 14301

0,09 kg 0,09 kg length width height

Slotted cover Stainless steel 14301 100 mm 100 mm unlocked K 3 (EN 1253-1) silver

silver