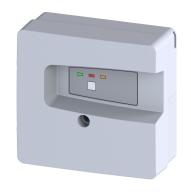

## **Description**

Basic alarm unit for non-conductive and conductive liquids, monitoring and signalling of flooding caused by defects in pipes, basement drains or washing machines. With optical and acoustic alarm signal, integrated battery back-up for alarm, and log book (diary function) for reading out past operating states, connection option for remote signal generator (art. no. 20162) or can be retrofitted with potential-free contact (art. no. 80074). Including splash guard set for optical probe.