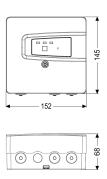

**Dimensions** 

Net weight:1,27 kgGross weight:1,27 kgPackaging dimension:lengthPackaging dimension:widthPackaging dimension:height

Pumping device

Connection type: Schuko (earthed contact) 2-pin

Control

Protection class control unit: IP 54
Mains frequency: 50 Hz
Operating voltage: 230 V

Connection type: Schuko (earthed contact) 2-pin

Length of mains cable for control unit: 5 m