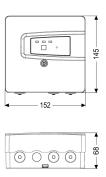

## Basic alarm unit with electronic probe

## **Description**

Basic alarm unit with electronic probe for conductive liquids, monitoring and reporting of floods caused by defects in pipes, basement drains or washing machines.

With optical and acoustic alarm signal, integrated battery back-up for alarm, and log book (diary function) for reading out past operating states, connection option for remote signal generator or can be retrofitted with potential-free contact.

**Dimensions** 

Net weight:1,15 kgGross weight:1,3 kgPackaging dimension:lengthPackaging dimension:widthPackaging dimension:height

Pumping device

Connection type: Schuko (earthed contact) 2-pin

Control

Protection class control unit: IP 54
Mains frequency: 50 Hz
Operating voltage: 230 V