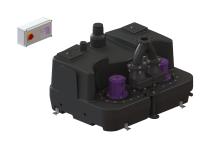

## Description

The lifting station for faecal and faecal-free wastewater is equipped with one or two submersible pumps and a backflow preventer. The collection tank made of permanently resistant polymer (PE) offers universal connection options and has a screwed access cover.

Variant

Type of system: duo pump

Shut-off valve: without shut-off valve

Pressure pipe connection: vertical

General characteristics

Colour: black
Standard: EN 12050-1
Type of wastewater: with sewage

Installation situation: free-standing installation