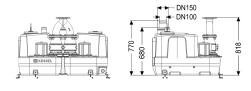

System type: Duo

**Dimensions** 

Net weight: 205 kg
Gross weight: 225 kg
Packaging dimension: length
Packaging dimension: width
Packaging dimension: height

Tank/drain body

Tank volume: 450 l

Pumping device