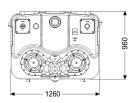

System type: Duo

**Dimensions** 

Net weight: 205 kg
Gross weight: 225 kg
Packaging dimension: length
Packaging dimension: width
Packaging dimension: height

Tank/drain body

Tank volume: 450 l

Pumping device